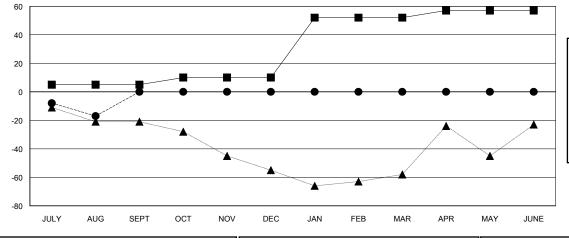

### GOALS AND ACTUAL MEMBERS CUMULATIVE

| DROPPED CLUBS: 1 |    |
|------------------|----|
| DROPPED MEMBERS  |    |
| DECEASED         | 3  |
| CLUB CANCELLED   | 0  |
| OTHER            | 24 |
| TOTAL            | 27 |